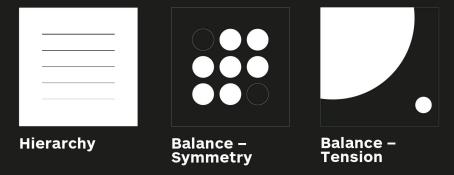

## Hierarchy

Hierarchy is the principle of arranging elements to show their order of importance.

#### **Balance**

Balance is the weight distributed on the page by the placement of elements.

#### **Balance**

- How the visual weight of elements are balanced with each other on both sides of a design
- Used to create cohesiveness, completion, and satisfaction
- A design can achieve balance through symmetry or tension

#### **Symmetrical**

This form of symmetrical balance generally has a very traditional and harmonious feel even though, at times, it can seem stilted and boring.

#### **Tension**

There is tension between the two elements and the negative space in between.