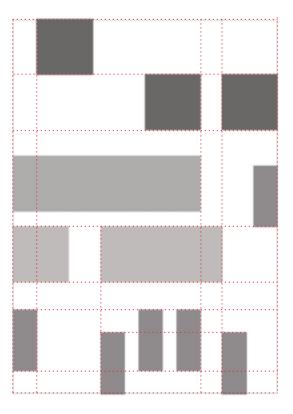

## **Alignment**

Alignment is the placement of visual elements so that they line up in a composition.

## **Alignment**

- Used to create unity between elements, organize the page and direct the eye
- Nothing should be placed on the page arbitrarily
- Every item should have a visual connection with something else on the page