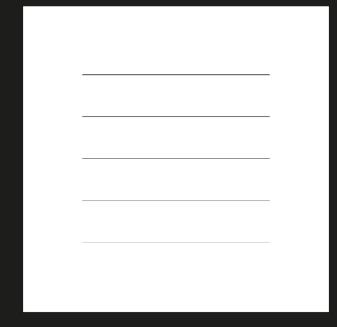

## Hierarchy

Hierarchy is the principle of arranging elements to show their order of importance.

## **Hierarchy**

- Can also be referred to as scale
- Hierarchy is when an element appears more important in comparison to other elements in a design
- Creates a visual organisation to a design and gives the reader an idea of where to begin and finish reading

#### Remember

- Typeface selection is critical to establishing visual hierarchy
- Can be displayed through color, size, texture, placement and alignment