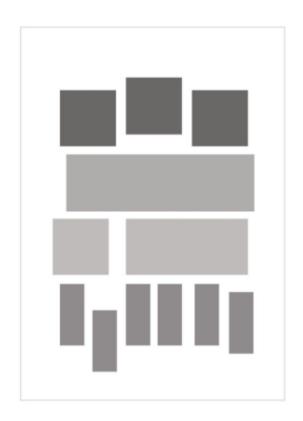

## **Alignment**

Alignment is the placement of visual elements so that they line up in a composition.

## **Alignment**

- Used to create unity between elements, organize the page and direct the eye
- Nothing should be placed on the page arbitrarily
- Every item should have a visual connection with something else on the page