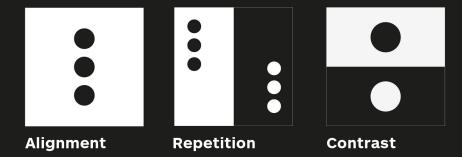

## Design principles describe fundamental ideas about the practice of visual design.

Alignment

Repetition

Contrast

Hierarchy

Balance – Symmetry

Balance – Tension

## **Alignment**

Alignment is the placement of visual elements so that they line up in a composition.

## Repetition

Repetition is the use of the same or similar elements throughout the design.

#### **Contrast**

Contrast is created when two elements are total opposites.