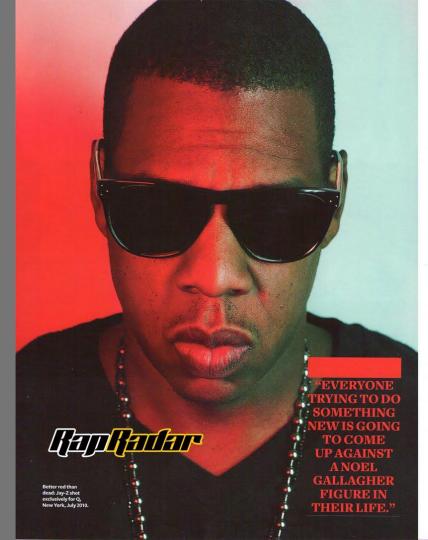

#### THE MOST EXCITING PEOPLE IN MUSIC

JAY-Z

Jay-Z calls it his "WTF face": an exp scepticism, disdain and vague three important, he says, for a young black the streets of New York's housing project "This face?" he says, gamely showcasing the WTF visage for O

erupts from his full, sullen mouth to the big hard eyes and slightly slightly pointy Spock ears. "I guess it's a look of mistrust, a look of This used to be the look through which Jay-Z's world was filtered

time as a street hustler through his rise to the world's pre-eminen businessman and entrepreneur. But these days, there's little call for face. In fact, the hardened pout is more likely to crack into a broad

Glastonbury was his first UK festival appearance and a flashpo waiting. A hip hop superstar with a personal fortune of nearly half dollars and a chequered past touching down amid the patchouli-s vibes of the Vale Of Avalon? Noel Gallagher, self-appointed Lord I Protector Of Rock, surely wasn't alone when he said: "I'm not have at Glastonbury. It's wrong," Faced with 100,000 grungey Brits way and inflatable fruit, Jay-Z was aware of the immensity of the task.

"Of course Noel's comments were an issue," he says now. "He r stakes. But by the third track I had some nodding. And then they w with me. You know I still think of that night as unbelievable. Un-be Glastonbury was the instant when the game changed. Embrac