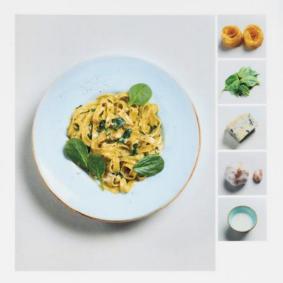

#### Tagliatelle ze szpinakiem i gorgonzolą

22 zł

tagliatelle, szpinak, gorgonzola, czosnek, śmietanka

Makaron tagiatelle to typowo włoskie długie i grube wstążki z dodatkiem szpinaku. Danie charakteryzuje wyjątkowo śmietanowy, ostrzejszy smak dzięki dużej ilości sera gorgonzola, odrobinie czosnku i masła.