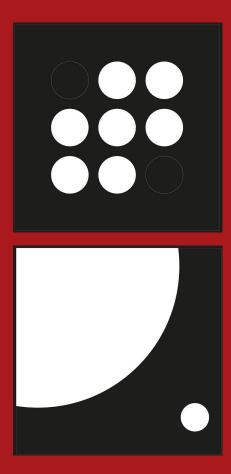

#### **Balance**

Balance is the weight distributed on the page by the placement of elements.

#### **Balance**

- How the visual weight of elements are balanced with each other on both sides of a design
- Used to create cohesiveness, completion, and satisfaction
- A design can achieve balance through symmetry or tension

#### **Symmetrical**

This form of symmetrical balance generally has a very traditional and harmonious feel even though, at times, it can seem stilted and boring.

#### **Tension**

There is tension between the two elements and the negative space in between.

#### Remember

- Using symmetrical balance makes the composition appear stable and creates a more orderly look.
- An asymmetrical composition is intended to create a deliberate imbalance of the elements in the design.