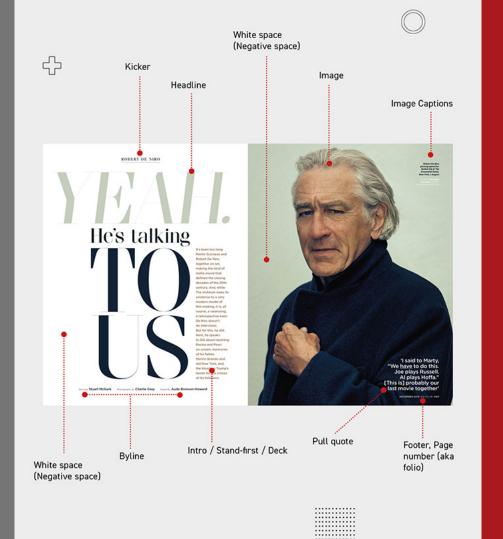

en I was sid years ook, I rechied my gifts, and My rest grade leacher with years grade leacher with years grade leacher with the properties of the propert

And we don't have to be those people to learn about rejection, and in my case, rejection was my





#### Remember

- Elements should either be the same or very different
- Too many contrasting elements is confusing
- Make sure your elements and colors match and feel organic



## Hierarchy



Hierarchy is the principle of arranging elements to show their order of importance.

## **Hierarchy**

- Can also be referred to as scale
- Hierarchy is when an element appears more important in comparison to other elements in a design
- Creates a visual organisation to a design and gives the reader an idea of where to begin and finish reading





#### Time to act

The Young Vic is furning but the building is folling down. Join us and help rebuild our theather to make a donation call us now on 000 792 8400 or give online at worse young vic.org.

# CRACKING G





#### Remember

- Typeface selection is critical to establishing visual hierarchy
- Can be displayed through color, size, texture, placement and alignment

# You will read this first

And then you will read this

Then this one

#### **Balance**



Balance is the weight distributed on the page by the placement of elements.

#### **Balance**

- How the visual weight of elements are balanced with each other on both sides of a design
- Used to create cohesiveness, completion, and satisfaction
- A design can achieve balance through symmetry or tension



#### **Symmetrical**

T