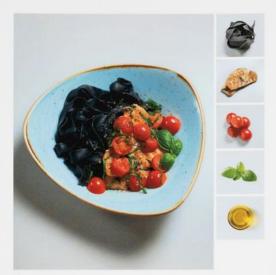

#### Czarne tagliatelle z kurczakiem

25 zł

czarne wstążki tagliatelle, grillowany kurczak, sos maślano-pomidorowy, bazylia

Makaron czarne tagiatelle to grube wstążki barwione atramentem z kalamarnicy, które nie zawienają żadnych astucznych barwników. Wyróżnia je idealny czarny koloc będący ciekawym kontrastem dla sosu. Danie charakteryzuje soczysty kurcak z grilla w sosie maślano-pomidorowym z basylią. Zaskoczy Was także sposób podania.