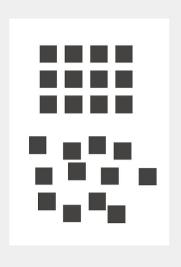

## Repetition

Repetition is the use of the same or similar elements throughout the design.

#### Repetition

- Reusing the same or similar elements throughout the design
- Used to create consistency (unity) and visual interest
- Pattern is a combination of elements or shapes repeated in a recurring and regular arrangement
- Rhythm is a combination of elements repeated, but with variations

#### Remember

- Repeat aspects of the design through the entire piece
- Use repetition to tie together elements on a page or to create unity in a multipage document or design package

21st june, happiest day of 2013