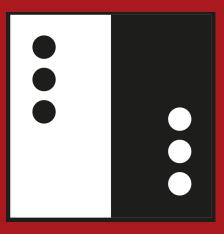

#### **Balance**

Balance is the weight distributed on the page by the placement of elements.

#### **Balance**

- How the visual weight of elements are balanced with each other on both sides of a design
- Used to create cohesiveness, completion, and satisfaction
- A design can achieve balance through symmetry or tension

#### **Tension**

There is tension between the two elements and the negative space in between.

#### Remember

- Using symmetrical balance makes the composition appear stable and creates a more orderly look.
- An asymmetrical composition is intended to create a deliberate imbalance of the elements in the design.