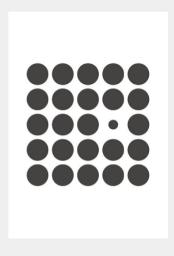

## **Alignment**

Alignment is the placement of visual elements so that they line up in a composition.

## **Alignment**

- Used to create unity between elements, organize the page and direct the eye
- Nothing should be placed on the page arbitrarily
- Every item should have a visual connection with something else on the page