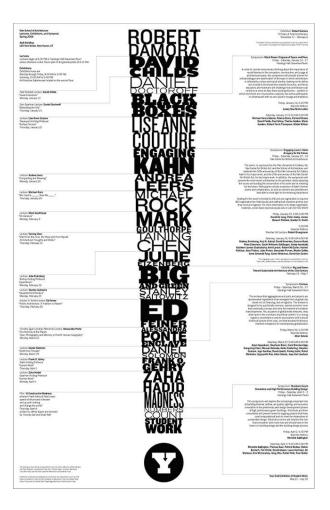

## Hierarchy

Hierarchy is the principle of arranging elements to show their order of importance.

## **Hierarchy**

- Can also be referred to as scale
- Hierarchy is when an element appears more important in comparison to other elements in a design
- Creates a visual organisation to a design and gives the reader an idea of where to begin and finish reading

#### Remember

- Typeface selection is critical to establishing visual hierarchy
- Can be displayed through color, size, texture, placement and alignment

# You will read this first

And then you will read this

Then this one